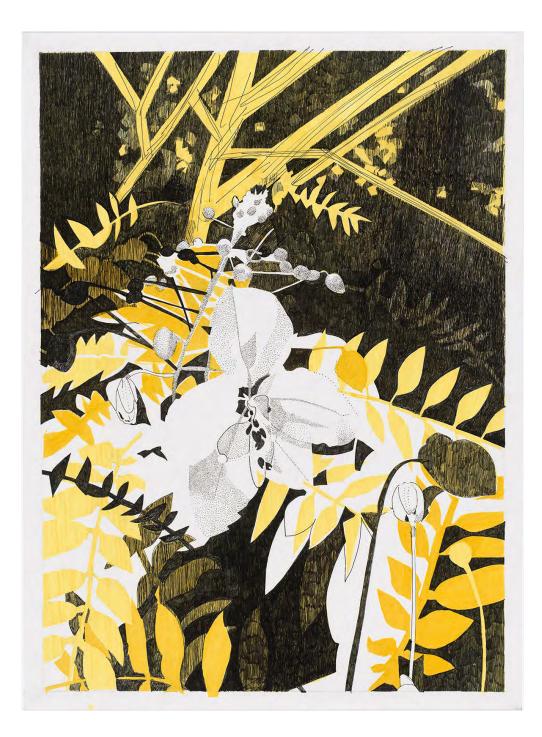

Paper Daisy By Katie Starkey pen, copic marker on paper in Victorian Ash frame 90x70cm \$620 SOLD

Water Lillies By Katie Starkey pen, copic marker on paper in Victorian Ash frame 90x70cm \$620 SOLD

Gold Medallion Tree By Katie Starkey pen, copic marker on paper in Victorian Ash frame 90x70cm \$620 SOLD FOR SALES ENQUIRIES PLEASE EMAIL INFO@OFFTHEKERB.COM.AU OR RING 0400530464