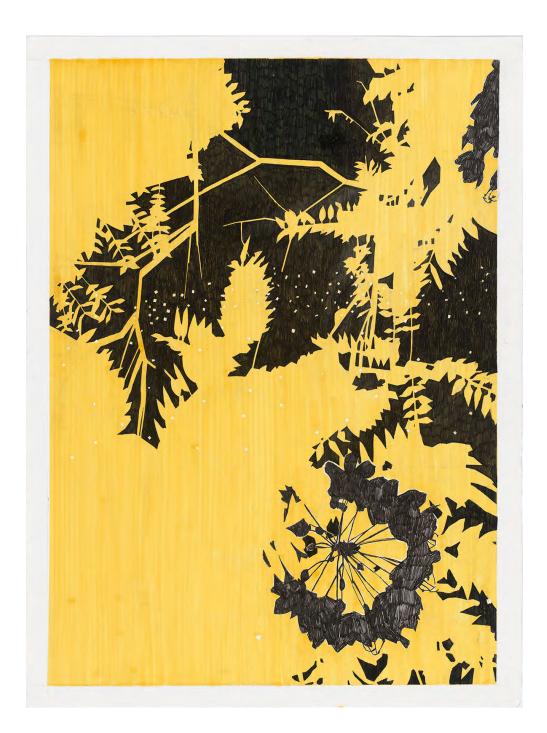

Gold Medallion By Katie Starkey pen, copic marker on paper in Victorian Ash frame 90x70cm \$620 SOLD

Black Pacific Duck By Katie Starkey pen, copic marker on paper in Victorian Ash frame 90x70cm \$620

Echinacea By Katie Starkey pen, copic marker on paper in Victorian Ash frame 90x70cm \$620 SOLD

Paper Daisy By Katie Starkey pen, copic marker on paper in Victorian Ash frame 90x70cm \$620 SOLD

Water Lillies By Katie Starkey pen, copic marker on paper in Victorian Ash frame 90x70cm \$620 SOLD

Gold Medallion Tree By Katie Starkey pen, copic marker on paper in Victorian Ash frame 90x70cm \$620 SOLD FOR SALES ENQUIRIES PLEASE EMAIL INFO@OFFTHEKERB.COM.AU OR RING 0400530464