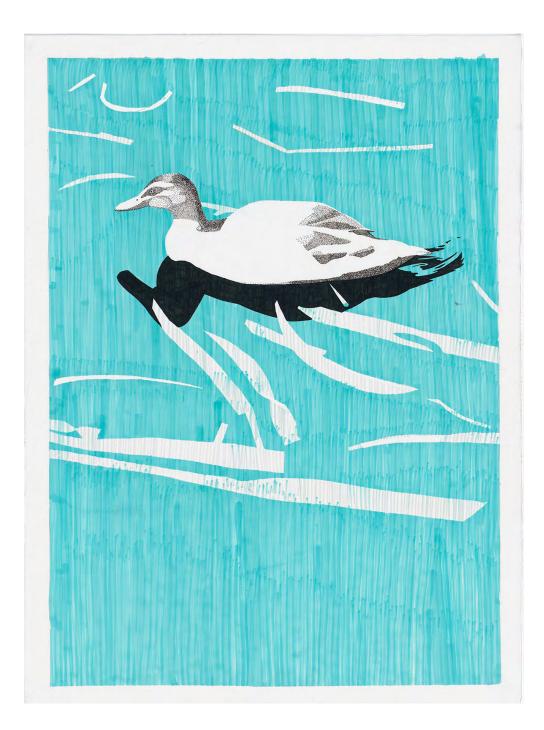

Gold Medallion By Katie Starkey pen, copic marker on paper in Victorian Ash frame 90x70cm \$620 SOLD

Black Pacific Duck By Katie Starkey pen, copic marker on paper in Victorian Ash frame 90x70cm \$620

Echinacea By Katie Starkey pen, copic marker on paper in Victorian Ash frame 90x70cm \$620 SOLD