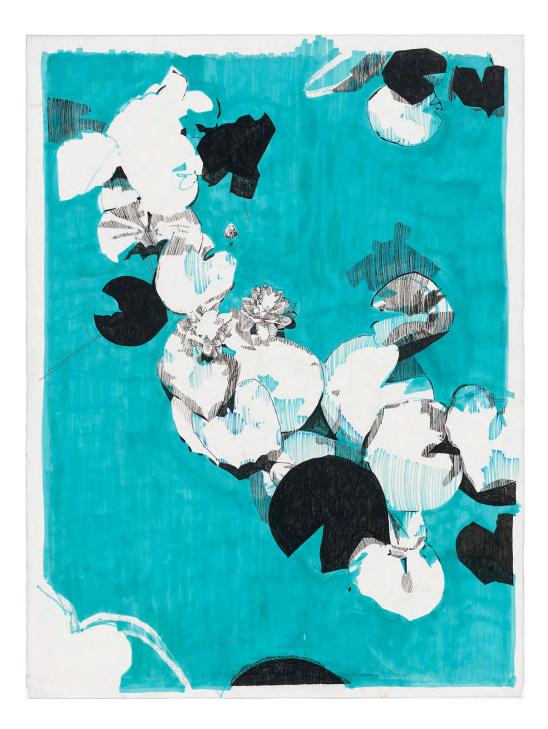

Gold Medallion By Katie Starkey pen, copic marker on paper in Victorian Ash frame 90x70cm \$620 SOLD

Black Pacific Duck By Katie Starkey pen, copic marker on paper in Victorian Ash frame 90x70cm \$620

Echinacea By Katie Starkey pen, copic marker on paper in Victorian Ash frame 90x70cm \$620 SOLD