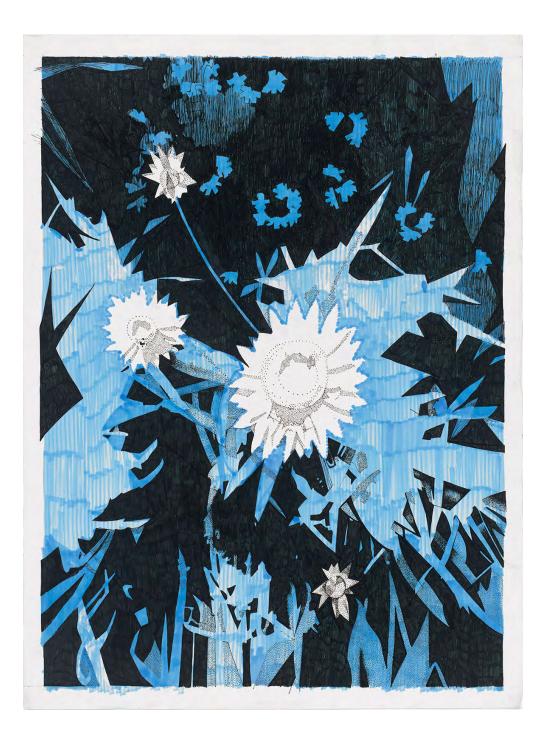

Gold Medallion By Katie Starkey pen, copic marker on paper in Victorian Ash frame 90x70cm \$620 SOLD

Black Pacific Duck By Katie Starkey pen, copic marker on paper in Victorian Ash frame 90x70cm \$620

Echinacea By Katie Starkey pen, copic marker on paper in Victorian Ash frame 90x70cm \$620 SOLD